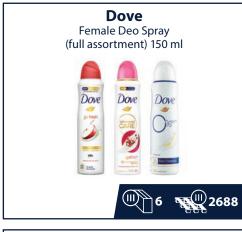

## **WIDE RANGE OF PRODUCTS:**

At Brand Distribution Group, we pride ourselves on offering an extensive selection of over **20 000 products** across various categories including beverages, sweets, groceries, coffee and tea, baby care, household items, health and beauty products, and pet food. We are committed to providing the highest quality of imported FMCG products from some of the world's most renowned brands, such as **Coca-Cola, Pepsi, Lipton, Red Bull, Milka, Ferrero, Ariel, Persil, Fairy, and Nivea**.

## **ORIGINAL PRODUCTS ONLY:**

We assure our customers that our offerings are 100% authentic. Specializing in high-quality imported goods from the world's largest brands like **Ariel, Persil, Lenor, Fairy, Pampers, Always, Coca-Cola, Pepsi, Red Bull, Milka, Kinder Bueno, Nutella**, and more, we guarantee excellence and authenticity in every product.