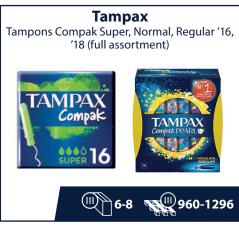

## **ORIGINAL PRODUCTS ONLY:**

We assure our customers that our offerings are 100% authentic. Specializing in high-quality imported goods from the world's largest brands like **Ariel, Persil, Lenor, Fairy, Pampers, Always, Coca-Cola, Pepsi, Red Bull, Milka, Kinder Bueno, Nutella**, and more, we guarantee excellence and authenticity in every product.