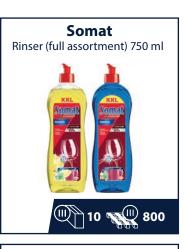

**CATEGORIES** 

<u>2184</u>

L'Oréal

Revitalift Filler Day, Night

**Garnier** Hand Repair Cream 75 ml

**Mixa** Hand Cream Ceramide Protect 100 ml

**Somat** 

All-in-One Extra Tabs