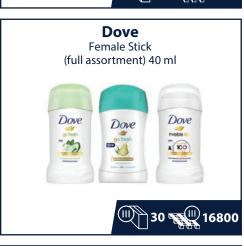

## **WIDE RANGE OF PRODUCTS:**

At Brand Distribution Group, we pride ourselves on offering an extensive selection of over **20 000 products** across various categories including beverages, sweets, groceries, coffee and tea, baby care, household items, health and beauty products, and pet food. We are committed to providing the highest quality of imported FMCG products from some of the world's most renowned brands, such as **Coca-Cola, Pepsi, Lipton, Red Bull, Milka, Ferrero, Ariel, Persil, Fairy, and Nivea**.

## **ORIGINAL PRODUCTS ONLY:**

We assure our customers that our offerings are 100% authentic. Specializing in high-quality imported goods from the world's largest brands like **Ariel, Persil, Lenor, Fairy, Pampers, Always, Coca-Cola, Pepsi, Red Bull, Milka, Kinder Bueno, Nutella**, and more, we guarantee excellence and authenticity in every product.