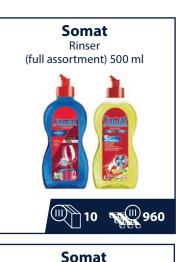

**CATEGORIES** 

<u>2184</u>

L'Oréal

Revitalift Filler Day, Night

**Garnier** Hand Repair Cream 75 ml

**Mixa** Hand Cream Ceramide Protect 100 ml

**Somat** 

All-in-One Extra Tabs