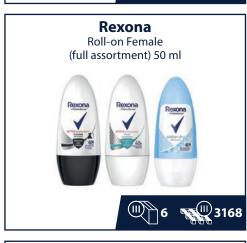

## **WIDE RANGE OF PRODUCTS:**

At Brand Distribution Group, we pride ourselves on offering an extensive selection of over **20 000 products** across various categories including beverages, sweets, groceries, coffee and tea, baby care, household items, health and beauty products, and pet food. We are committed to providing the highest quality of imported FMCG products from some of the world's most renowned brands, such as **Coca-Cola, Pepsi, Lipton, Red Bull, Milka, Ferrero, Ariel, Persil, Fairy, and Nivea**.

## **ORIGINAL PRODUCTS ONLY:**

We assure our customers that our offerings are 100% authentic. Specializing in high-quality imported goods from the world's largest brands like **Ariel, Persil, Lenor, Fairy, Pampers, Always, Coca-Cola, Pepsi, Red Bull, Milka, Kinder Bueno, Nutella**, and more, we guarantee excellence and authenticity in every product.