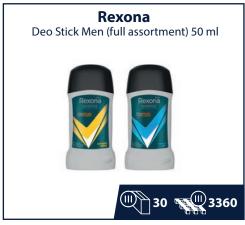

## **WIDE RANGE OF PRODUCTS:**

At Brand Distribution Group, we pride ourselves on offering an extensive selection of over **20 000 products** across various categories including beverages, sweets, groceries, coffee and tea, baby care, household items, health and beauty products, and pet food. We are committed to providing the highest quality of imported FMCG products from some of the world's most renowned brands, such as **Coca-Cola, Pepsi, Lipton, Red Bull, Milka, Ferrero, Ariel, Persil, Fairy, and Nivea**.

## **ORIGINAL PRODUCTS ONLY:**

We assure our customers that our offerings are 100% authentic. Specializing in high-quality imported goods from the world's largest brands like **Ariel, Persil, Lenor, Fairy, Pampers, Always, Coca-Cola, Pepsi, Red Bull, Milka, Kinder Bueno, Nutella**, and more, we guarantee excellence and authenticity in every product.