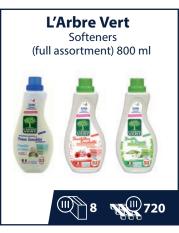

# Triumf lifefriendly

**Ecological**, highly concentrated, professional stain removing formula created with care for people and the environment