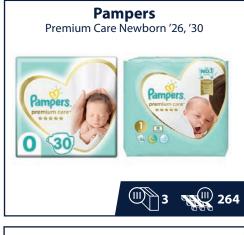

## **ORIGINAL PRODUCTS ONLY:**

We assure our customers that our offerings are 100% authentic. Specializing in high-quality imported goods from the world's largest brands like **Ariel, Persil, Lenor, Fairy, Pampers, Always, Coca-Cola, Pepsi, Red Bull, Milka, Kinder Bueno, Nutella**, and more, we guarantee excellence and authenticity in every product.