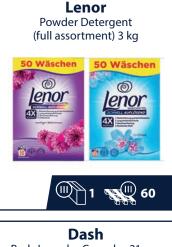

## **WIDE RANGE OF PRODUCTS:**

At Brand Distribution Group, we pride ourselves on offering an extensive selection of over **20 000 products** across various categories including beverages, sweets, groceries, coffee and tea, baby care, household items, health and beauty products, and pet food. We are committed to providing the highest quality of imported FMCG products from some of the world's most renowned brands, such as **Coca-Cola, Pepsi, Lipton, Red Bull, Milka, Ferrero, Ariel, Persil, Fairy, and Nivea**.

## **ORIGINAL PRODUCTS ONLY:**

We assure our customers that our offerings are 100% authentic. Specializing in high-quality imported goods from the world's largest brands like **Ariel, Persil, Lenor, Fairy, Pampers, Always, Coca-Cola, Pepsi, Red Bull, Milka, Kinder Bueno, Nutella**, and more, we guarantee excellence and authenticity in every product.