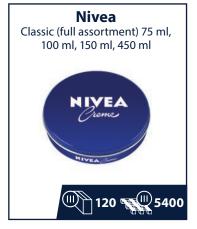

## **WIDE RANGE OF PRODUCTS:**

At Brand Distribution Group, we pride ourselves on offering an extensive selection of over **20 000 products** across various categories including beverages, sweets, groceries, coffee and tea, baby care, household items, health and beauty products, and pet food. We are committed to providing the highest quality of imported FMCG products from some of the world's most renowned brands, such as **Coca-Cola, Pepsi, Lipton, Red Bull, Milka, Ferrero, Ariel, Persil, Fairy, and Nivea**.

## **ORIGINAL PRODUCTS ONLY:**

We assure our customers that our offerings are 100% authentic. Specializing in high-quality imported goods from the world's largest brands like **Ariel, Persil, Lenor, Fairy, Pampers, Always, Coca-Cola, Pepsi, Red Bull, Milka, Kinder Bueno, Nutella**, and more, we guarantee excellence and authenticity in every product.