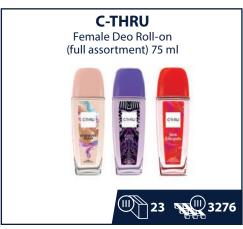

## **WIDE RANGE OF PRODUCTS:**

At Brand Distribution Group, we pride ourselves on offering an extensive selection of over **20 000 products** across various categories including beverages, sweets, groceries, coffee and tea, baby care, household items, health and beauty products, and pet food. We are committed to providing the highest quality of imported FMCG products from some of the world's most renowned brands, such as **Coca-Cola, Pepsi, Lipton, Red Bull, Milka, Ferrero, Ariel, Persil, Fairy, and Nivea**.

## **ORIGINAL PRODUCTS ONLY:**

We assure our customers that our offerings are 100% authentic. Specializing in high-quality imported goods from the world's largest brands like **Ariel, Persil, Lenor, Fairy, Pampers, Always, Coca-Cola, Pepsi, Red Bull, Milka, Kinder Bueno, Nutella**, and more, we guarantee excellence and authenticity in every product.