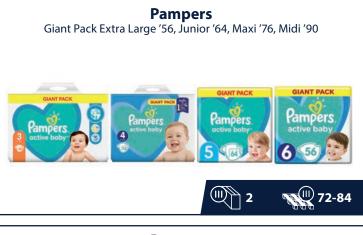

## **ORIGINAL PRODUCTS ONLY:**

We assure our customers that our offerings are 100% authentic. Specializing in high-quality imported goods from the world's largest brands like **Ariel, Persil, Lenor, Fairy, Pampers, Always, Coca-Cola, Pepsi, Red Bull, Milka, Kinder Bueno, Nutella**, and more, we guarantee excellence and authenticity in every product.